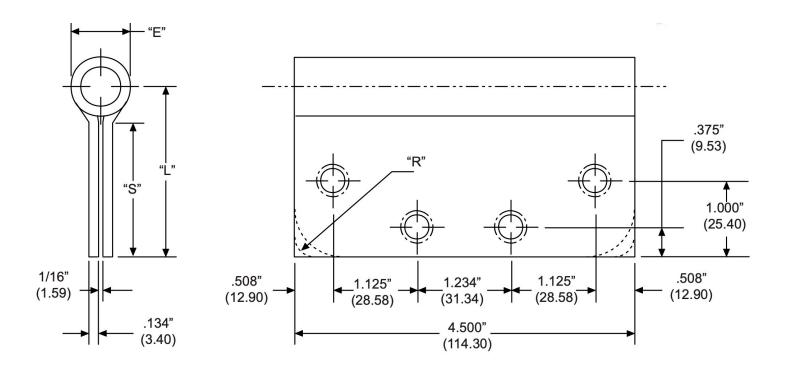

## PBB SP514540-630 4-1/2" x 4" Single Acting Spring Hinge

| Part Number |       |           | Gauge    | "E"             | "L"           | "S"           | "R"                   |
|-------------|-------|-----------|----------|-----------------|---------------|---------------|-----------------------|
| Steel       | Brass | Stainless | of Metal | Outside<br>Dia. | Leaf<br>Width | Swage<br>Line | Corner<br>Radius      |
| SP81        | -     | SP51      | .134"    | .790"           | 2.00"         | 1.54"         | Square,<br>1/4", 5/8" |
| SP81        | -     | SP51      | .134"    | .790"           | 2.25"         | 1.75"         | Square,<br>1/4", 5/8" |